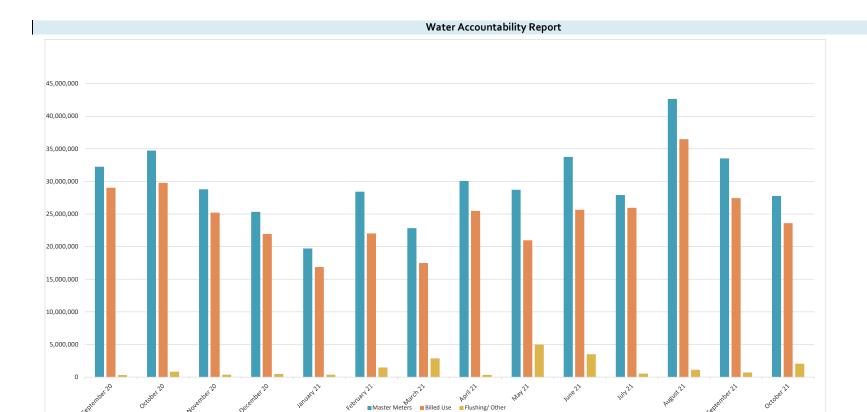

- 8. Review Operations Report and authorize District maintenance and termination of delinquent account. The President recognized Mr. Jenkins, who reviewed the Operations Report for October 2021, a copy of which is attached as *Exhibit D*. He reported a 92.2% accountability for the period September 30, 2021 through October 27, 2021.
- Mr. Jenkins reviewed the Executive Summary and the Major Maintenance Summary for October 2021.
- Mr. Jenkins reviewed delinquencies. He reported that 85 letters were mailed, 33 delinquent tags were hung, and six accounts were disconnected for non-payment.