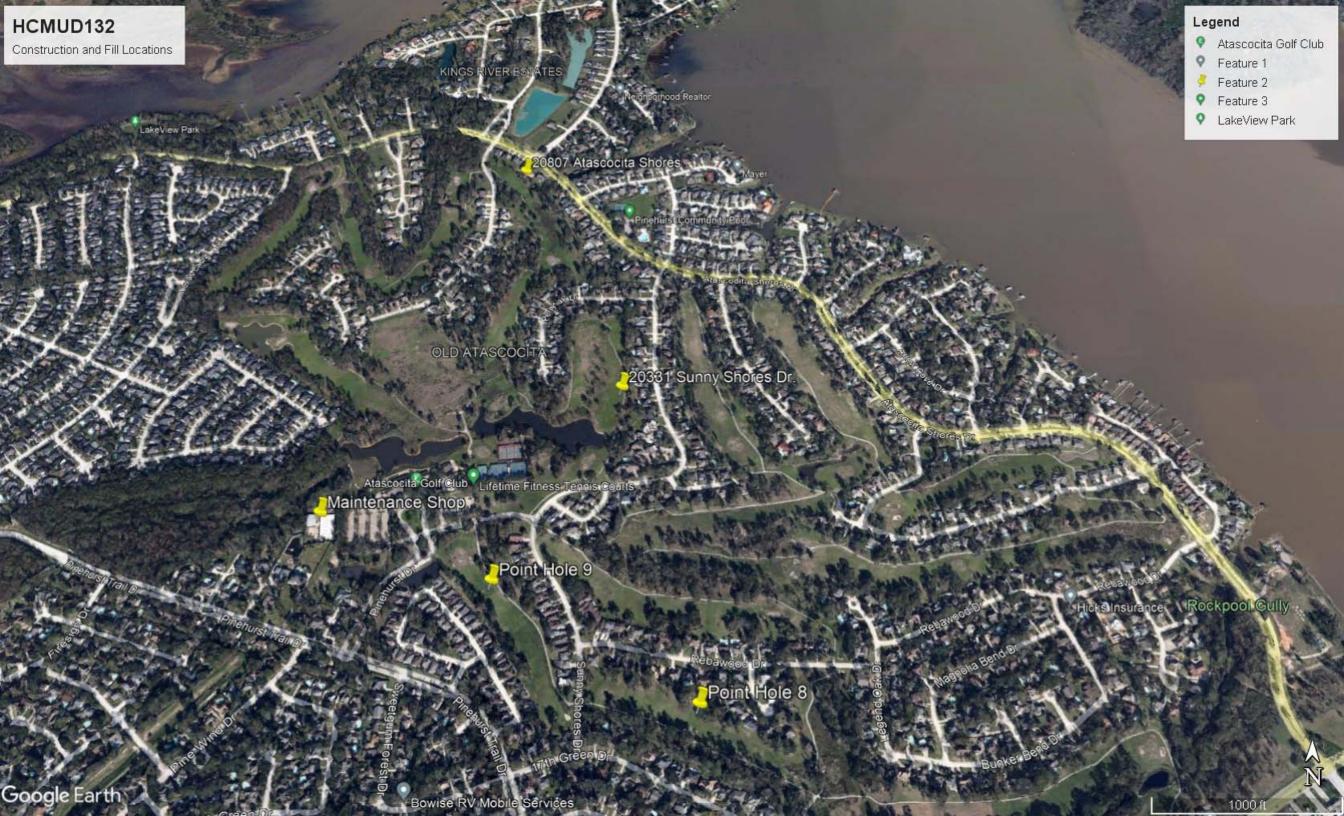

- 9. Review Engineer's Report, authorize necessary capital projects and authorize capacity commitments. The President recognized Mr. Bailey, who presented to and reviewed with the Board the Engineer's Report, a copy of which is attached hereto as *Exhibit F*.
- Mr. Bailey updated the Board on the District's annual tank evaluations. He stated that additional tank inspections are scheduled for the summer months in 2022.
- Mr. Bailey reported on the Waterline Replacement, Phase 2. He stated that the contractor, Android Construction Services, LLC, continues the waterline installation on the project. He presented Pay Estimate No. 7 in the amount of \$74,898.46 for the Board's approval. He also presented Change Order No. 3 in the amount of \$20,355.65 for the cost increases for the remaining six-inch PVC pipe and additional project materials. Discussion ensued. The Board requested that the contractor provide an updated schedule. Ms. Ellison stated that she will review the contract regarding the justification for Change Order No. 3. It was the consensus of the Board to approve the pay estimate but not to take action on the change order at this time.
- Mr. Bailey reported on the Waterline Replacement, Phase 3 and stated that BGE received final approval from Harris County on the construction plans and that BGE is waiting for final approval from the City of Houston.
- Mr. Bailey stated that the contractor for the Rehabilitation of Lift Station Nos. 2 and 3, T. Gray Utility & Rehab, has completed the work at Lift Station No. 3 and is waiting on the material to arrive to proceed with Lift Station No. 2.
- Mr. Bailey reported on the rehabilitation of the Water Plant facilities and stated that the contractor, D&M Tank, LLC, has begun work on the project. He presented Pay Estimate No. 1 in the amount of \$45,135.00 for the Board's approval.
- Mr. Bailey discussed the drainage on Kings River Road. He stated that BGE continues with the design on lowering of the roadside ditch on the south side of Kings River Road, which will help facilitate drainage in the areas behind the houses on the east side of Kings Crown Ct. He noted that the construction plans will need to be approved and permitted through Harris County, as the proposed work will be located within the county road right-of-way.
- Mr. Bailey discussed the Point Holes 8 and 9 Drainage Improvements. He stated that the project involves construction of swales across Point Holes 8 and 9, which will help take flow out of the Sunny Shores drainage system. He noted that BGE has continued discussions with the golf course staff regarding the provisions in the Access Easement and Construction Agreement and advised the golf course that the District will reimburse the golf course for one half the cost to purchase the sod up to \$10,500. He noted that the golf course has provided three proposed haul locations for the fill, which are shown on an exhibit provided to the Board, and that the golf course has approved the Access Easement and Construction Agreement. He requested the Board's authorization to advertise for bids. Director House left at this time.
- Mr. Bailey reported on the Drainage Channel Outfall to Atascocita Shores and stated that BGE remains concerned about the area of the drainage channel between the bulkhead/weir and the outfall at Atascocita Shores Drive, especially in light of the recent fill that has been placed on the adjacent parcel to the south. He noted that there are a number of areas where a significant