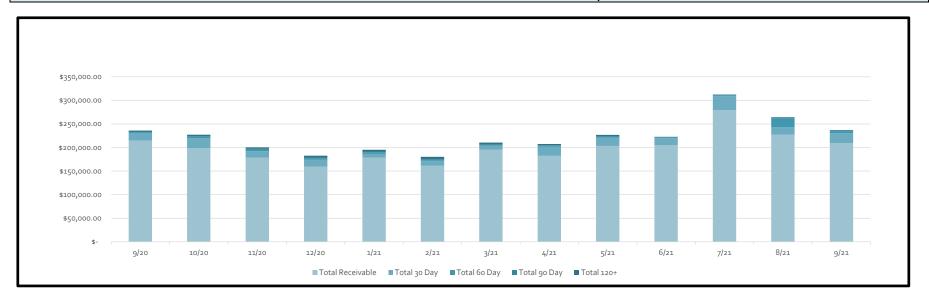

7. **Review Bookkeeper's Report, authorize payment of bills and approve Investment Report.** The President recognized Ms. Kay, who reviewed the Bookkeeper's Report, the Investment Report, and the Deposit Collateral Report, copies of which are attached hereto as *Exhibit C.* 