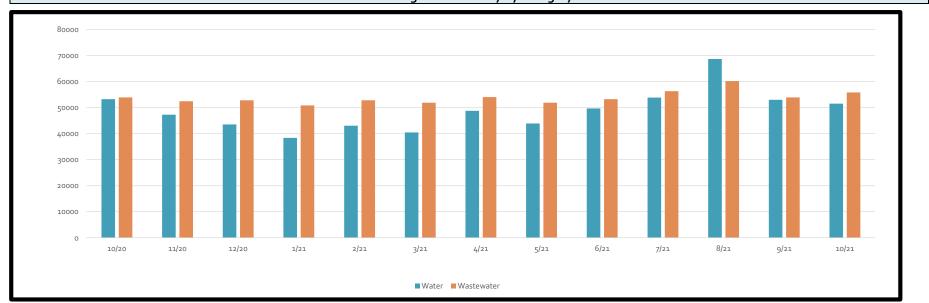

- 8. Review Operations Report and authorize District maintenance and termination of delinquent account. The President recognized Mr. Jenkins, who reviewed the Operations Report for October 2021, a copy of which is attached as *Exhibit D*. He reported a 92.2% accountability for the period September 30, 2021 through October 27, 2021.
- Mr. Jenkins reviewed the Executive Summary and the Major Maintenance Summary for October 2021.
- Mr. Jenkins reviewed delinquencies. He reported that 85 letters were mailed, 33 delinquent tags were hung, and six accounts were disconnected for non-payment.